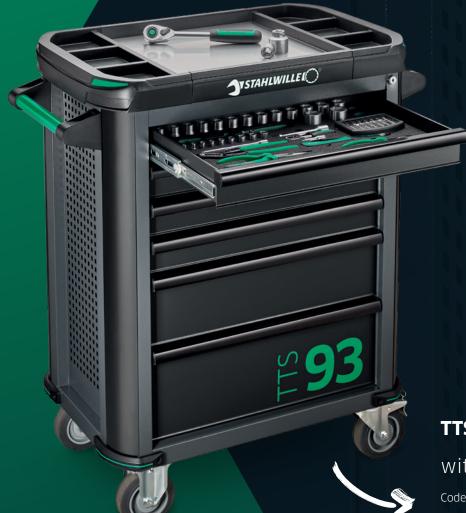

## YOUR ONE-STOP SHOP. THE TTS93

At STAHLWILLE, we do not make compromises. That is why our latest tool trolley model – the TTS93 – offers many of the features from the well-known TTS series. Includes individually attachable paper roll holder for paper rolls up to 30 cm wide.

## **TTS93**

without the tools

Code 81 20 01 54

All the drawers can be **fully extended**. Use of STAHLWILLE's standard TCS inlays or the variable drawer dividers ensures a clear overview and easy tool removal.