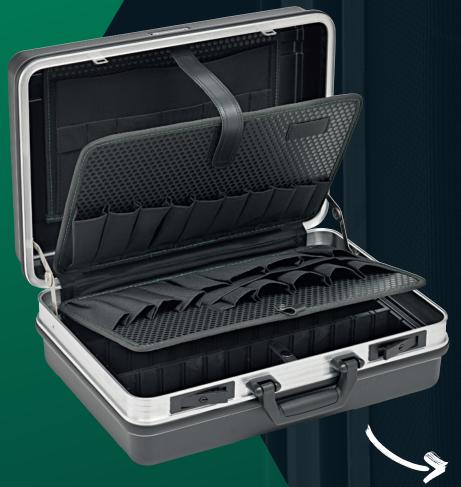

## IT'S YOUR MOVE! CHOOSE FROM OUR NEW TOOL BOXES.

The new STAHLWILLE tool boxes offer you plenty of space and a clear view of the content.

So you have your day's work under control.

13301 Tool Box empty

Code 81 62 00 09

Particularly robust tool box thanks to **ABS plastic** and aluminium frame with **impact edge protection**. The **four feet** ensure the box **stands firm**.

Safe transport of the tools thanks to two lockable flip-locks (13301). The tool box with trolley functionality has an additional **Proficode combination lock** included (13302TR).

Individually configured to meet your needs. Without trolley functionality with two tool boards and a document compartment (13301) or with trolley functionality, a variable base shell and two aluminium dividers for well-organised tool control (13302TR).