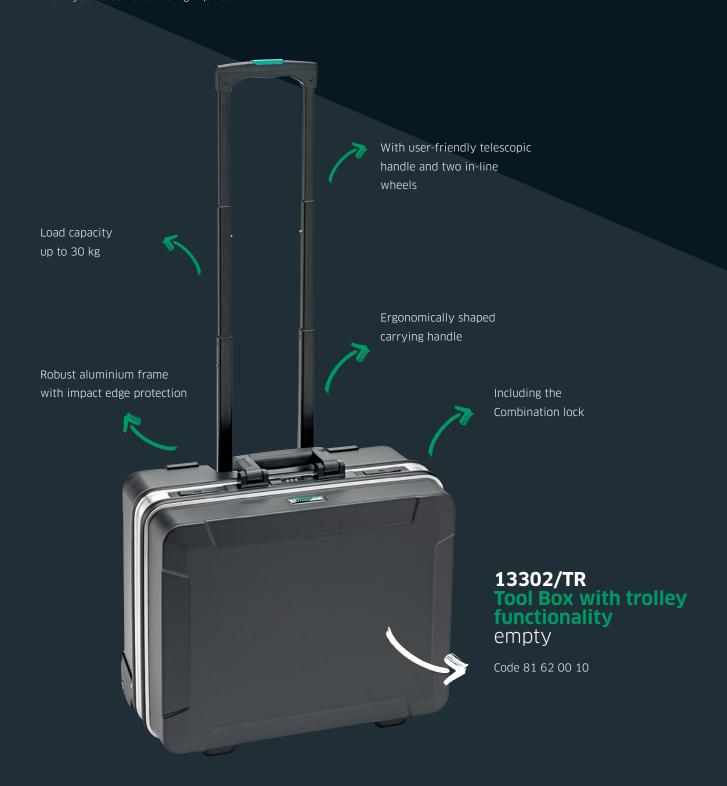

Code 81 62 00 09

Particularly robust tool box thanks to **ABS plastic** and aluminium frame with **impact edge protection**. The **four feet** ensure the box **stands firm**.

Safe transport of the tools thanks to two lockable flip-locks (13301). The tool box with trolley functionality has an additional **Proficode combination lock** included (13302TR).

Individually configured to meet your needs. Without trolley functionality with two tool boards and a document compartment (13301) or with trolley functionality, a variable base shell and two aluminium dividers for well-organised tool control (13302TR).

Load capacity up to 25 kg (13301) or 30 kg (13302TR). The mobile Tool Box 13302TR has a user-friendly telescopic handle and two in-line wheels.